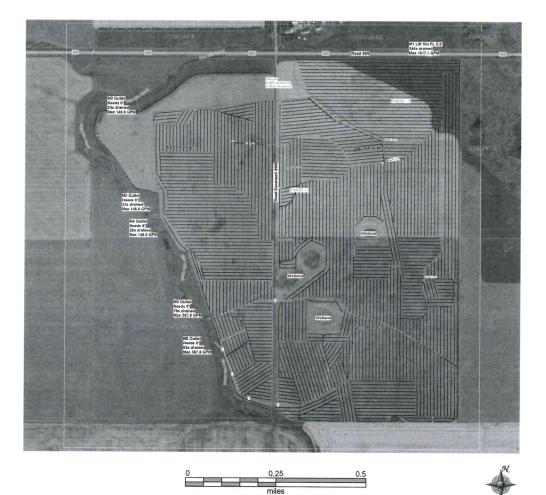

# <u>Application for Tile Drainage – between Sections 15 and 16-8-17W (NextGen</u> <u>Drainage Solutions o/b/o Elder)</u>

WHEREAS information has been received from Nextgen Drainage Solutions on behalf of Jeff Elder with respect to a proposed tile drainage project located between Sections 15 and 16-8-17W;

AND WHEREAS a request has been made for a cut through Road 99W;

AND WHEREAS no concerns have been expressed by the Public Works Manager;

THEREFORE BE IT RESOLVED that the request for tile drainage permission and consent from NextGen Drainage Solutions on behalf of Jeff Elder to supply and install tile drainage between Sections 15 and 16-8-17W be approved subject to the road being returned to its original state following installation, including City of Brandon specifications for roadwork, with all work to be completed in consultation with the Public Works Manager.