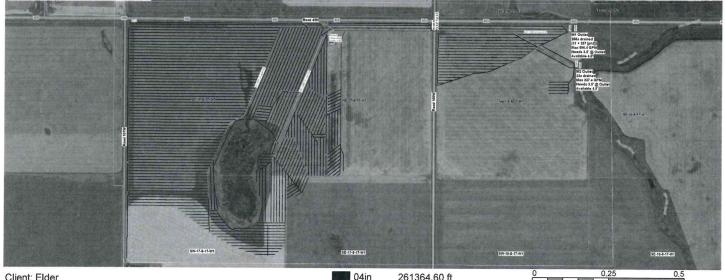

#### <u>Application for Tile Drainage – between Sections 16 and 17-8-17W (NextGen</u> <u>Drainage Solutions o/b/o Elder)</u>

WHEREAS information has been received from Nextgen Drainage Solutions on behalf of Jeff Elder with respect to a proposed tile drainage project located between Sections 16 and 17-8-17W;

AND WHEREAS a request has been made for a cut through Road 100W;

AND WHEREAS no concerns have been expressed by the Public Works Manager;

THEREFORE BE IT RESOLVED that the request for tile drainage permission and consent from NextGen Drainage Solutions on behalf of Jeff Elder to supply and install tile drainage between Sections 16 and 17-8-17W be approved subject to the road being returned to its original state following installation, including City of Brandon specifications for roadwork, with all work to be completed in consultation with the Public Works Manager.