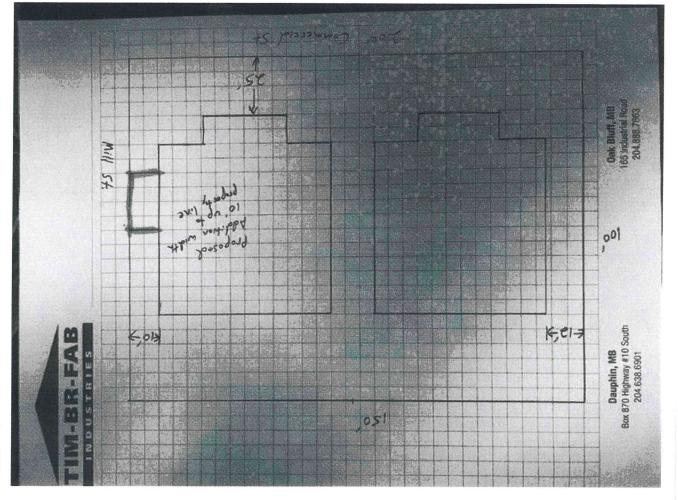

Public Hearing on Conditional Use Application C1/23 to allow a secondary suite to the principle dwelling in an "AG" Agriculture General Zone on Lot 5, Plan 2179 located on the SE  $\frac{1}{4}$  15-8-19 WPM (Driedger o/b/o Beamish)

WHEREAS all representatives in regard to Conditional Use Application No. C1/23 to allow a secondary suite to the principle dwelling in an "AG" Agriculture General Zone located on Lot 5, Plan 2179 located on the SE 1/4 15-8-19 WPM (Driedger o/b/o Beamish) have been dealt with;

THEREFORE BE IT RESOLVED that the public hearing be concluded.

**<u>Note</u>**: If the above application is approved, the Development Officer will approve a minor variation on the property to increase the size of the secondary suite from 49% of the principal dwelling to approximately 53% of the principal dwelling.

# Conditional Use Application C1/23 to allow a secondary suite to the principle dwelling in an "AG" Agriculture General Zone on Lot 5, Plan 2179 located on the SE $\frac{1}{4}$ 15-8-19 WPM (Driedger o/b/o Beamish)

BE IT RESOLVED that Conditional Use Application No. C1/23 to allow a secondary suite to a principle dwelling in an "AG" Agriculture General Zone on Lot 5, Plan 2179 located on the SE 1/4 15-8-19 WPM (Driedger o/b/o Beamish) be approved without conditions.