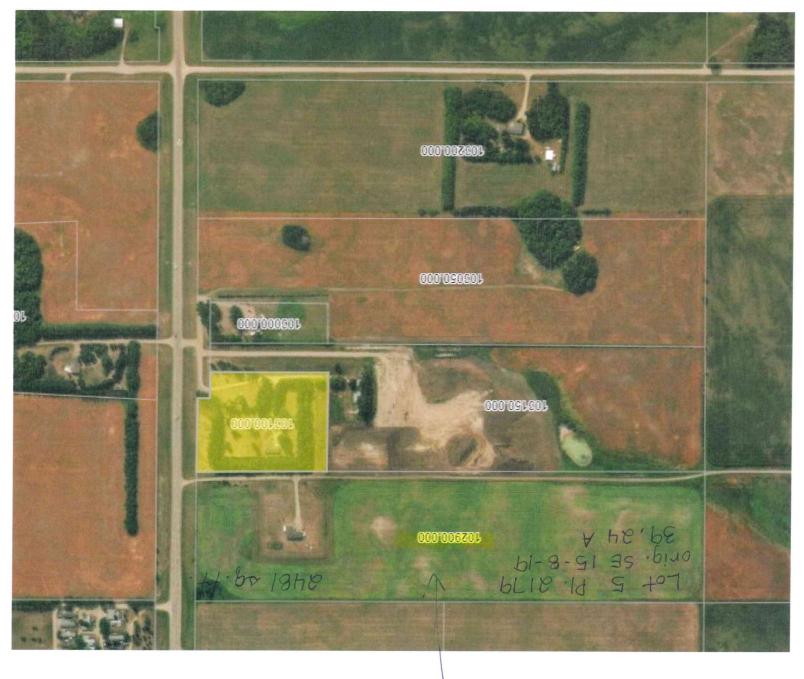

Public Hearing on Conditional Use Application C1/23 to allow a secondary suite to the principle dwelling in an "AG" Agriculture General Zone on Lot 5, Plan 2179 located on the SE  $\frac{1}{4}$  15-8-19 WPM (Driedger o/b/o Beamish)

WHEREAS all representatives in regard to Conditional Use Application No. C1/23 to allow a secondary suite to the principle dwelling in an "AG" Agriculture General Zone located on Lot 5, Plan 2179 located on the SE 1/4 15-8-19 WPM (Driedger o/b/o Beamish) have been dealt with;

THEREFORE BE IT RESOLVED that the public hearing be concluded.

**<u>Note</u>**: If the above application is approved, the Development Officer will approve a minor variation on the property to increase the size of the secondary suite from 49% of the principal dwelling to approximately 53% of the principal dwelling.

# Conditional Use Application C1/23 to allow a secondary suite to the principle dwelling in an "AG" Agriculture General Zone on Lot 5, Plan 2179 located on the SE $\frac{1}{4}$ 15-8-19 WPM (Driedger o/b/o Beamish)

BE IT RESOLVED that Conditional Use Application No. C1/23 to allow a secondary suite to a principle dwelling in an "AG" Agriculture General Zone on Lot 5, Plan 2179 located on the SE 1/4 15-8-19 WPM (Driedger o/b/o Beamish) be approved without conditions.