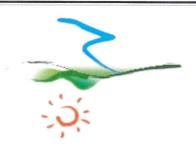

## Proposed Dam - SW 15-8-19W (Driedger)

BE IT RESOLVED that the request dated April 28, 2023 as submitted by the Central Assiniboine Watershed District on behalf of Jason and Raquel Drieger for construction of a dam to raise water for wetland use on property located in SW 15-8-19W be approved.