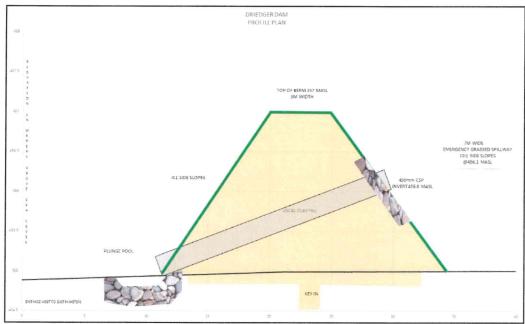

## Proposed Dam - SW 15-8-19W (Driedger)

BE IT RESOLVED that the request dated April 28, 2023 as submitted by the Central Assiniboine Watershed District on behalf of Jason and Raquel Drieger for construction of a dam to raise water for wetland use on property located in SW 15-8-19W be approved.