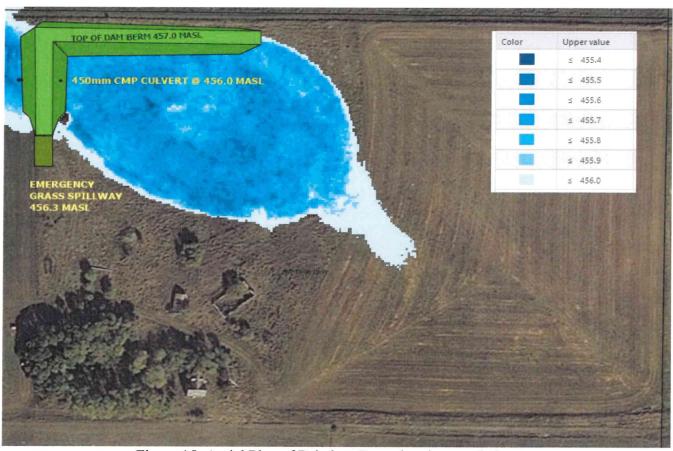

## Proposed Dam - SW 15-8-19W (Driedger)

BE IT RESOLVED that the request dated April 28, 2023 as submitted by the Central Assiniboine Watershed District on behalf of Jason and Raquel Drieger for construction of a dam to raise water for wetland use on property located in SW 15-8-19W be approved.