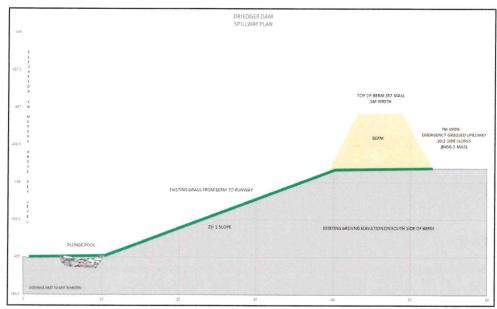

## Proposed Dam - SW 15-8-19W (Driedger)

BE IT RESOLVED that the request dated April 28, 2023 as submitted by the Central Assiniboine Watershed District on behalf of Jason and Raquel Drieger for construction of a dam to raise water for wetland use on property located in SW 15-8-19W be approved.