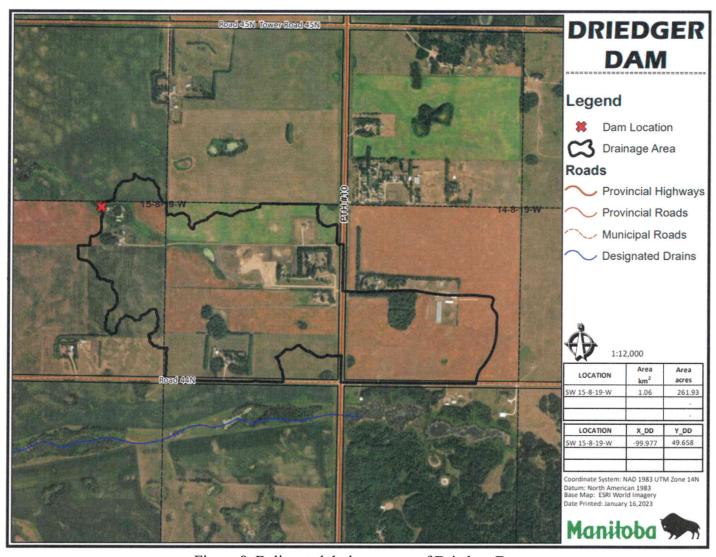

## Proposed Dam - SW 15-8-19W (Driedger)

BE IT RESOLVED that the request dated April 28, 2023 as submitted by the Central Assiniboine Watershed District on behalf of Jason and Raquel Drieger for construction of a dam to raise water for wetland use on property located in SW 15-8-19W be approved.