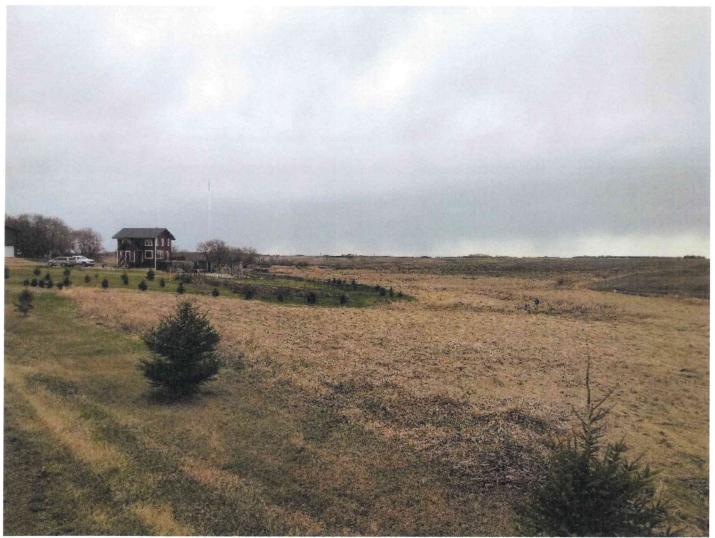

## Proposed Dam - SW 15-8-19W (Driedger)

BE IT RESOLVED that the request dated April 28, 2023 as submitted by the Central Assiniboine Watershed District on behalf of Jason and Raquel Drieger for construction of a dam to raise water for wetland use on property located in SW 15-8-19W be approved.