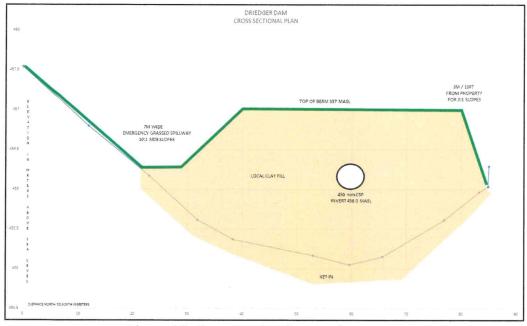

## Proposed Dam - SW 15-8-19W (Driedger)

BE IT RESOLVED that the request dated April 28, 2023 as submitted by the Central Assiniboine Watershed District on behalf of Jason and Raquel Drieger for construction of a dam to raise water for wetland use on property located in SW 15-8-19W be approved.