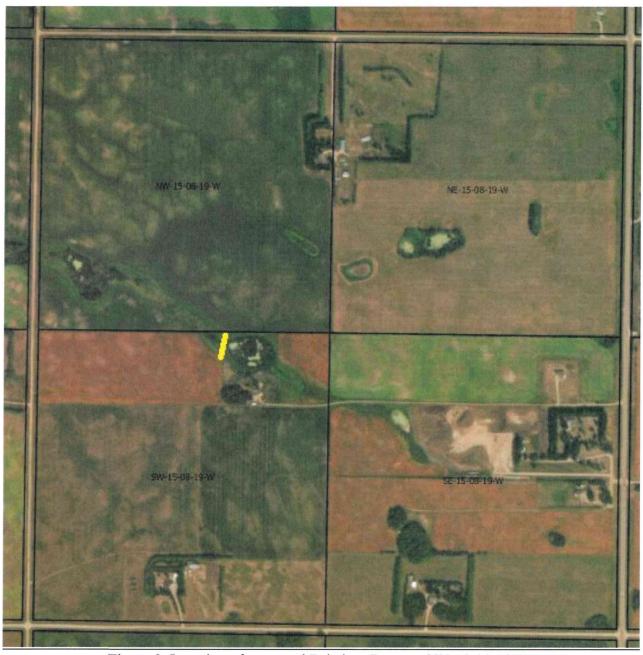

## Proposed Dam - SW 15-8-19W (Driedger)

BE IT RESOLVED that the request dated April 28, 2023 as submitted by the Central Assiniboine Watershed District on behalf of Jason and Raquel Drieger for construction of a dam to raise water for wetland use on property located in SW 15-8-19W be approved.