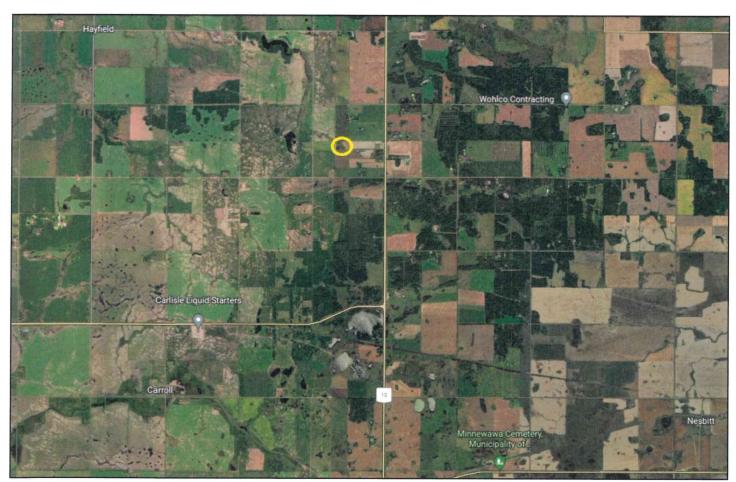

## Proposed Dam - SW 15-8-19W (Driedger)

BE IT RESOLVED that the request dated April 28, 2023 as submitted by the Central Assiniboine Watershed District on behalf of Jason and Raquel Drieger for construction of a dam to raise water for wetland use on property located in SW 15-8-19W be approved.