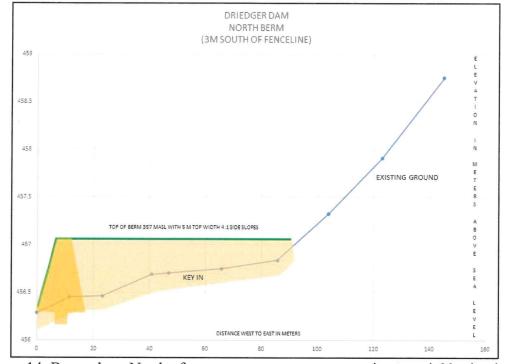

## Proposed Dam - SW 15-8-19W (Driedger)

BE IT RESOLVED that the request dated April 28, 2023 as submitted by the Central Assiniboine Watershed District on behalf of Jason and Raquel Drieger for construction of a dam to raise water for wetland use on property located in SW 15-8-19W be approved.