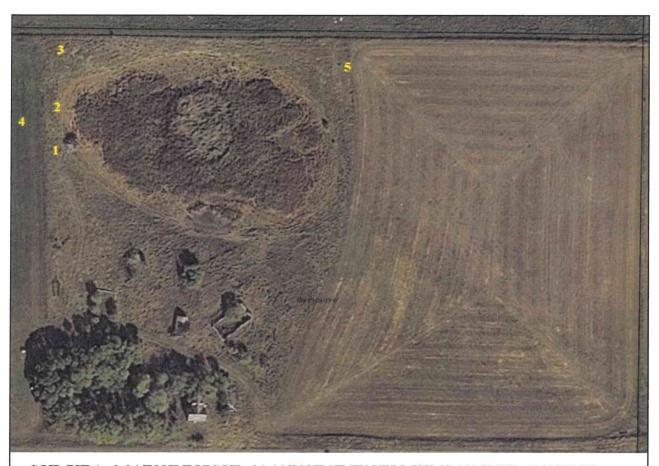

## Proposed Dam - SW 15-8-19W (Driedger)

BE IT RESOLVED that the request dated April 28, 2023 as submitted by the Central Assiniboine Watershed District on behalf of Jason and Raquel Drieger for construction of a dam to raise water for wetland use on property located in SW 15-8-19W be approved.