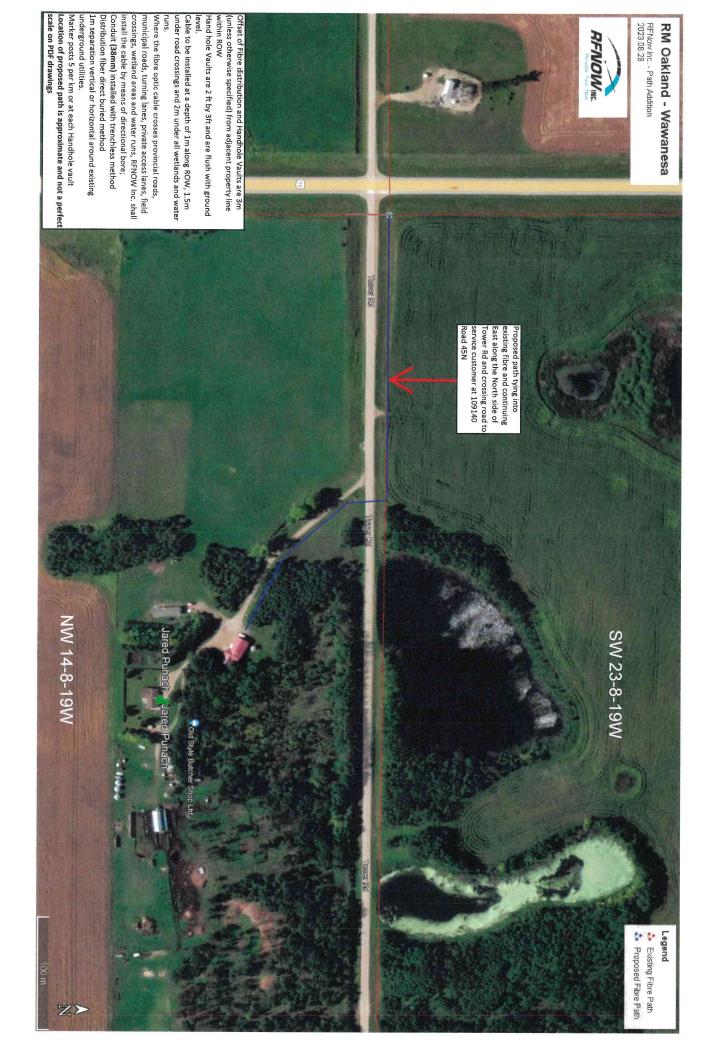

# <u>RFNow Proposed Fibre Path Addition – Road 45N in SW ¼ 23-8-19W and NW ¼ 14-8-19W</u>

BE IT RESOLVED that the proposed fibre path for the north side of Road 45N, east of Hwy. 10 in SW ¼ 23-8-19W and NW ¼ 14-8-19W as outlined on the map attached to correspondence dated August 28, 2023 from RFNow be approved subject to the fibre offset being 1m from the property line and all road crossings being directional drilled and work area restored to its former state.