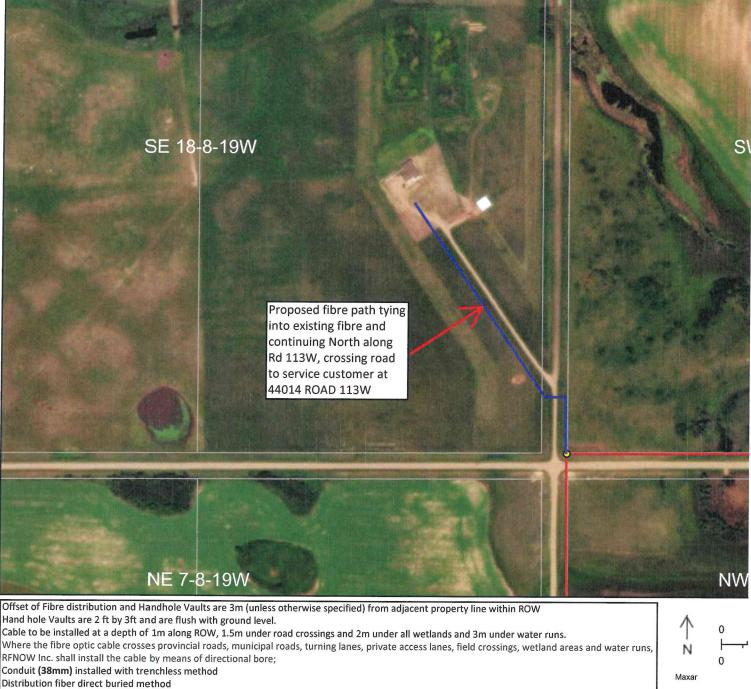

#### RFNow Proposed Fibre Path Addition – Road 113W in SE 1/4 18-8-19W

BE IT RESOLVED that the proposed fibre path for the north side of Road 113W, in the SE ¼ 18-8-19W as outlined on the map attached to correspondence dated August 20, 2023 from RFNow be approved subject to the fibre offset being 1m from the property line and all road crossings being directional drilled and work area restored to its former state.